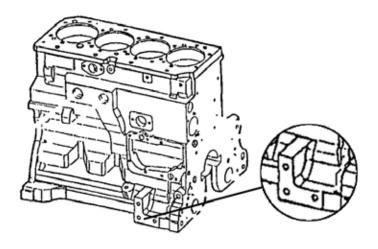

• The nose of the crankshaft has four bolts for the crankshaft pulley, be sure to check how many bolts are on the pulley.

• The front engine mounts have been redesigned, and only use three bolts in an "L" shaped pattern.

• The water pump is an integral part of the front engine cover, on the right side.

If you have positively identified your engine as a Powertech engine you now must know what internal engine components you are working with. No Powertech engine kit can be ordered without having at least the marking # off the piston, and usually the connecting rod casting number. Without this information it is doubtful that you will be ordering the correct parts for your application.