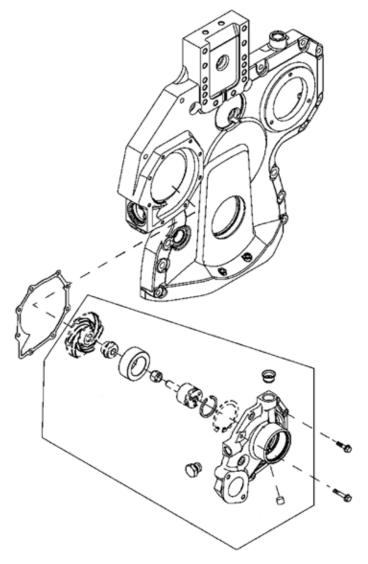

• The water pump is an integral part of the front engine cover, on the right side.

If you have positively identified your engine as a Powertech engine you now must know what internal engine components you are working with. No Powertech engine kit can be ordered without having at least the marking # off the piston, and usually the connecting rod casting number. Without this information it is doubtful that you will be ordering the correct parts for your application.