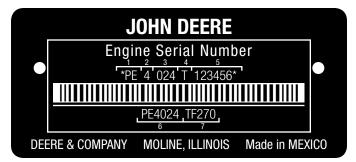

• The Engine Serial Number tag can be found as either a one-line, or a two-line style. On either style if the number concludes with a 150 or higher it is a "Powertech"

## **TWO LINE STYLE**

- 1. Engine manufacturer. "PE = Torreon, Mexico"
- 2. Number of cylinders. "4"
- 3. Displacement. "024 = 2.4 liter"
- 4. Type of air intake system. T = Turbocharged
- 5. Engine serial number.
- 6. The first six digits will be the same as items two thru four from above.
- 7. Seven thru eleven is application/user. If this number ends in 150 or higher it is a "Powertech"