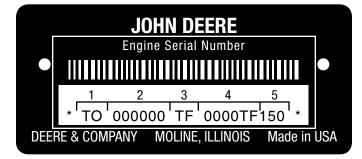

• The Engine Serial Number tag can be found as either a one-line, or a two-line style. On either style if the number concludes with a 150 or higher it is a "Powertech"

## SINGLE LINE STYLE

- 1. Engine manufacturer. "TO=Dubuque, RG=Waterloo, Ect..."
- 2. Number of cylinders & displacement "4045 = 4 cyl, 4.5 liter"
- 3. Fuel type or special condition. "DF=Non turbo Diesel, TF=Turbo Diesel"
- 4. Engine serial number.
- 5. Application/user. If this number ends in 150 or higher it is a "Powertech"